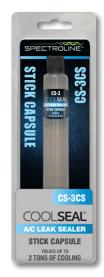

#### CS-3CS

#### Cool Seal<sup>™</sup> Stick Capsule

0.5 oz (15 ml)

Add Cool Seal A/C Leak Sealer and refrigerant in one simple step. Requires bleed valves for injection. Capsule treats up to 2 tons of cooling.

NOTE: Requires two BV-50 bleed valves (not included)