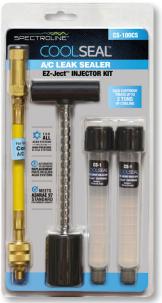

#### **CS-100CS**

## Cool Seal<sup>™</sup> EZ-Ject<sup>™</sup> Injector Kit

Includes EZ-Ject™ injector assembly, hose/coupler with check valve and purge fitting and (2) EZ-Ject™ cartridges prefilled with Cool Seal™ A/C leak sealer. Each cartridge treats up to 2 tons of cooling.