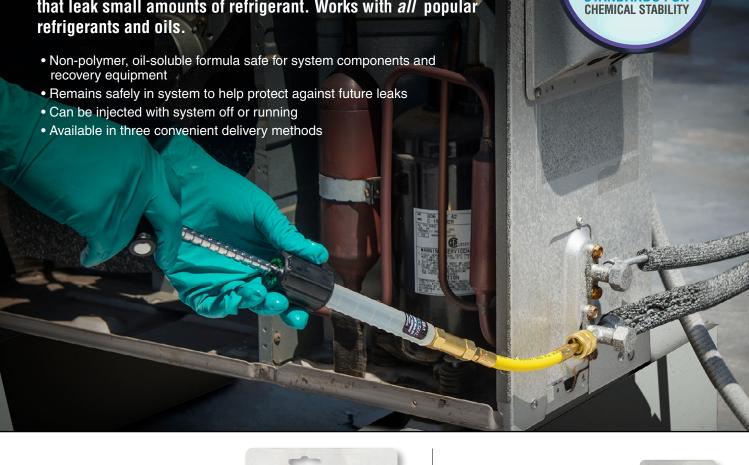

# COOLSEAL

Seals pesky leaks in condensers, evaporators, O-rings and hoses. Can add years to older, out-of-warranty AC&R systems that leak small amounts of refrigerant. Works with *all* popular refrigerants and oils.

## Cool Seal<sup>™</sup> EZ-Ject<sup>™</sup> Injector Kit

Includes EZ-Ject™ injector assembly, hose/coupler with check valve and purge fitting and (2) EZ-Ject™ cartridges prefilled with Cool Seal™ A/C leak sealer. Each cartridge treats up to 2 tons of cooling.