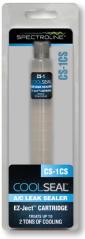

#### CS-1CS

Cool Seal<sup>™</sup> EZ-Ject<sup>™</sup> Replacement Cartridge 0.5 oz (15 ml)

Red "CS" part number suffix denotes full-color, hanging clamshell packaging