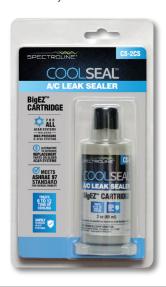

#### **CS-2CS**

### Cool Seal<sup>™</sup> BigEZ<sup>™</sup> Cartridge

2 oz (50 ml)

Large, prefilled cartridge works with BigEZ™ injector. Can also be used with EZ-Ject™ injector. Cartridge treats 6 to 8 tons of cooling.