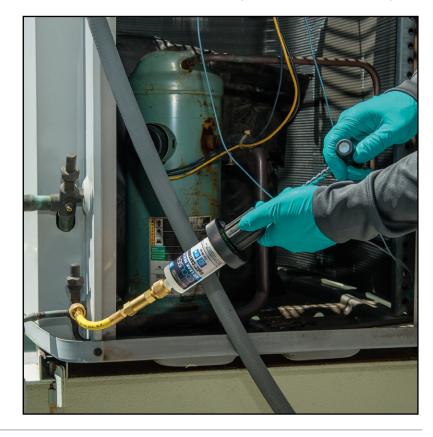

# COOLSEAL

Seals pesky leaks in condensers, evaporators, O-rings and hoses. Can add years to older, out-of-warranty AC&R systems that leak small amounts of refrigerant. Works with *all* popular refrigerants and oils.

## Cool Seal<sup>™</sup> EZ-Ject<sup>™</sup> Injector Kit

Includes EZ-Ject™ injector assembly, hose/coupler with check valve and purge fitting and (2) EZ-Ject™ cartridges prefilled with Cool Seal™ A/C leak sealer. Each cartridge treats up to 2 tons of cooling.

### Cool Seal<sup>™</sup> BigEZ<sup>™</sup> Cartridge

2 oz (50 ml)

Large, prefilled cartridge works with BigEZ™ injector. Can also be used with EZ-Ject™ injector. Cartridge treats 6 to 8 tons of cooling.