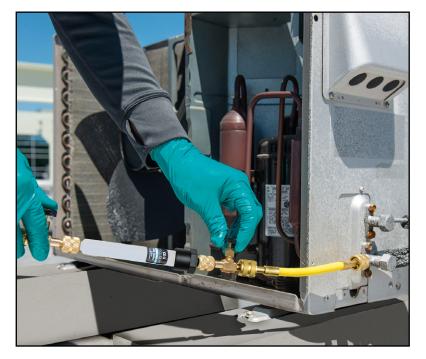

# COOLSEAL

Seals pesky leaks in condensers, evaporators, O-rings and hoses. Can add years to older, out-of-warranty AC&R systems that leak small amounts of refrigerant. Works with *all* popular refrigerants and oils.

#### Cool Seal<sup>™</sup> Stick Capsule

0.5 oz (15 ml)

Add Cool Seal A/C Leak Sealer and refrigerant in one simple step. Requires bleed valves for injection. Capsule treats up to 2 tons of cooling.

NOTE: Requires two BV-50 bleed valves (not included)